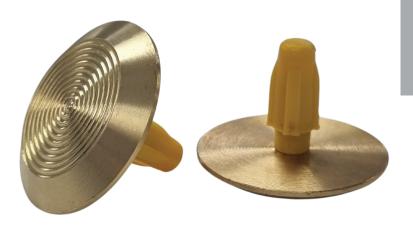

#### **Brass TGSI Individual Tactile**

The solid brass range is a solution of style and class while remaining purposeful and functional. Ideal for retrofitting. Available in various styles that all allow the surrounding floor surface to show between the tactile indicators for an architecturally superior appearance.

#### **Features**

- Grooved 10 ring top only
- Plain sides
- Rear fixing plug and sleeve
- Sloped sides for safe transition