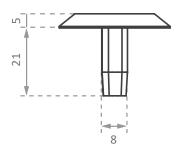

#### **Features**

- Grooved 10 ring top only
- Plain sides
- Rear fixing plug and sleeve
- Sloped sides for safe transition