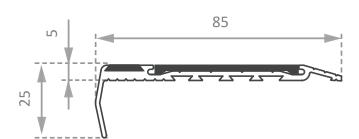

# **LKR127**

Aluminium Safety Stair Nosing for Surface Mount Applications

The Tredfx luminescent options are a popular choice for today's discerning market, these luminescent nosings are functional in both looks and purpose. While making your staircase safer with a grit insert, the luminescent strip at the front ensures the nosing's visibility around the clock. Suitable for interior and exterior.

#### Features

- Interior and exterior use
- Ramped back, short raked front
- Luminescent and grit insert
- Pre-drilled and countersunk

## **Application:**

Surface mount