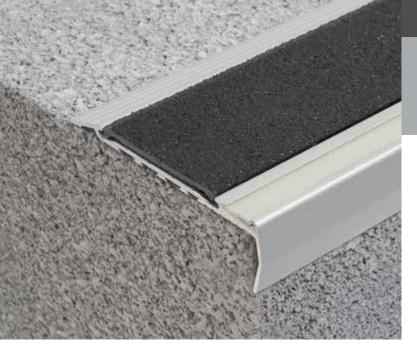

# **LKR127**

Aluminium Safety Stair Nosing for Surface Mount Applications

The Tredfx luminescent options are a popular choice for today's discerning market, these luminescent nosings are functional in both looks and purpose. While making your staircase safer with a grit insert, the luminescent strip at the front ensures the nosing's visibility around the clock. Suitable for interior and exterior.

#### Features

- Interior and exterior use
- Ramped back, short raked front
- Luminescent and grit insert
- Pre-drilled and countersunk

## **Application:**

Surface mount