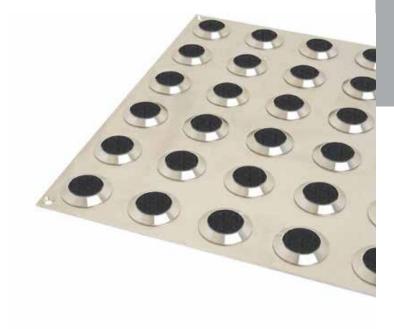

## SH60 Plate

Tactile Indicator Stainless Steel TGSI Warning Tactile Plate Format

Combine wide aesthetic appeal with high slip resistance properties. T316 grade stainless steel tactile ground surface indicators with 10 ring top. The plates are supplied with pan head stainless steel screws and nylon plugs.

## **Features**

- Retro fit application plate
- Increased strength
- Anti-slip grit top

## **Application:**

Interior and Exterior

Tactile Colours: Black, Stainless Steel

www.cmtgroup.co.nz | 0800 147 433 | info@cmtgroup.co.nz

**NZ Head Office:** 12 Taylor Pass Road, Witherlea, Blenheim 7201 **Auckland Depot:** 62 Tidal Road, Mangere, Auckland 2022