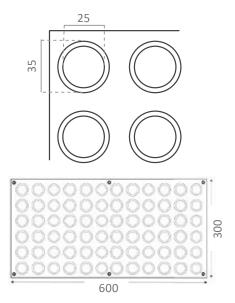

## SH60 Plate

Tactile Indicator Stainless Steel TGSI Warning Tactile Plate Format

Combine wide aesthetic appeal with high slip resistance properties. T316 grade stainless steel tactile ground surface indicators with 10 ring top. The plates are supplied with pan head stainless steel screws and nylon plugs.

## **Features**

- Retro fit application plate
- Increased strength
- Anti-slip grit top

## **Application:**

Interior and Exterior

Tactile Colours: Black, Stainless Steel

www.cmtgroup.co.nz | 0800 147 433 | info@cmtgroup.co.nz

**NZ Head Office:** 12 Taylor Pass Road, Witherlea, Blenheim 7201 **Auckland Depot:** 62 Tidal Road, Mangere, Auckland 2022