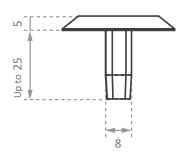

#### **Features**

- Solid one-piece cast stainless construction
- Glue-in solid stem, or nylon plug stem
- Sloped sides for safe transition
- T316 Grade stainless steel
- Carborundum coloured insert