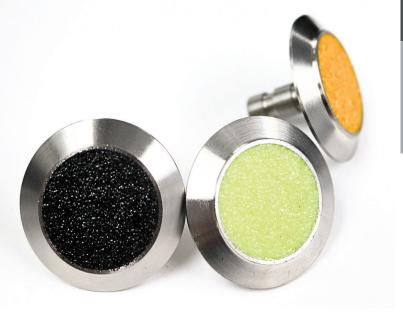

## Tacstud Stainless Steel Carborundum Insert

Stainless Steel one-piece cast construction with carborundum on pin for additional colour choices and improved slip resistance not only for the visually impaired but for everyone.

#### **Features**

- Solid one-piece cast stainless construction
- Glue-in solid stem, or nylon plug stem
- Sloped sides for safe transition
- T316 Grade stainless steel
- Carborundum coloured insert

#### **Application:**

Interior and Exterior

Tactile Colours: Yellow, Black, Luminescent

**NZ Head Office:** 12 Taylor Pass Road, Witherlea, Blenheim 7201 **Auckland Depot:** 62 Tidal Road, Mangere, Auckland 2022