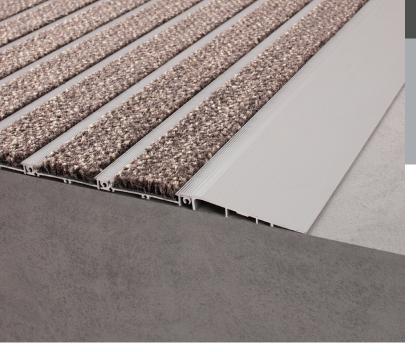

## Integra Mat Frames Ramp Frame for Surface Mounted Matting

The ramp frame profile offers a solution for the surface mounting of an entrance mat or for providing a ramped transition to a small floor step.

## **Features**

- Easy installation
- Provides a perfect finished appearance
- Use profile to create a defined mat well
- Provide compliant and safe pedestrian floor surfaces

**Application:** For transitions between floor finishes of different levels, to be installed over the top of the floor finish.