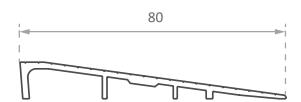

Length: 5850mm

Width: 80mm

Height: 11mm O/A

Colours: Natural (standard)

**NZ Head Office:** 12 Taylor Pass Road, Witherlea, Blenheim 7201 **Auckland Depot:** 62 Tidal Road, Mangere, Auckland 2022

Christchurch Depot: 101 Sturrocks Road, Casebrook, Christchurch 8051