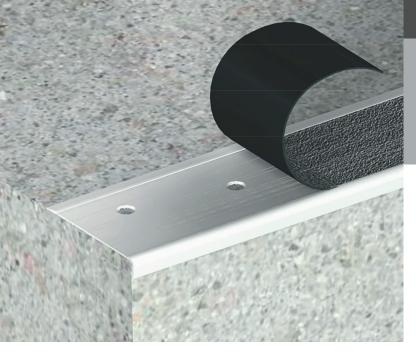

## **Surface Mounted**

Aluminium Stair Nosing with Self-Adhesive Insert

## **Features**

- Anodised aluminium in natural (satin silver) finish
- Suitable for use with wooden or concrete stairs
- Low profile, with ramped back edge to avoid trip hazards
- 1 x 50mm non-slip self-adhesive insert (Black or Yellow)
- Standard 3650mmlengths (packs of 10 lengths)
- Supplied pre-drilled and countersunk, with screws and plugs