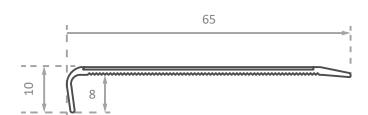

## **Features**

- Anodised aluminium in natural (satin silver) finish
- Suitable for use with wooden or concrete stairs
- Low profile, with ramped back edge to avoid trip hazards
- 1 x 50mm non-slip self-adhesive insert (Black or Yellow)
- Standard 3650mmlengths (packs of 10 lengths)
- Supplied pre-drilled and countersunk, with screws and plugs

## **Specifications**

Colours: Black, Yellow (inserts only)

www.cmtgroup.co.nz | 0800 147 433 | info@cmtgroup.co.nz

**NZ Head Office:** 12 Taylor Pass Road, Witherlea, Blenheim 7201 **Auckland Depot:** 62 Tidal Road, Mangere, Auckland 2022