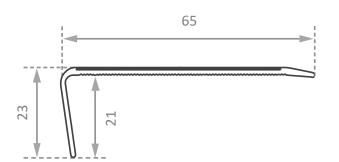

## A-137R

Surface Mounted

Aluminium Stair Nosing with Self-Adhesive Insert

## **Features**

- Anodised aluminium in natural (satin silver) finish
- Suitable for use with wooden or concrete stairs
- Low profile, with ramped back edge to avoid trip hazards
- 1 x 50mm non-slip self-adhesive insert (Black or Yellow)
- Standard 3650mmlengths (packs of 10 lengths)
- Supplied pre-drilled and countersunk, with screws and plugs

## Application:

Surface Mount

## Length:

3650mm

(Cut-to-length service available)

Insert Colours: Black, Yellow

**NZ Head Office:** 12 Taylor Pass Road, Witherlea, Blenheim 7201 **Auckland Depot:** 62 Tidal Road, Mangere, Auckland 2022