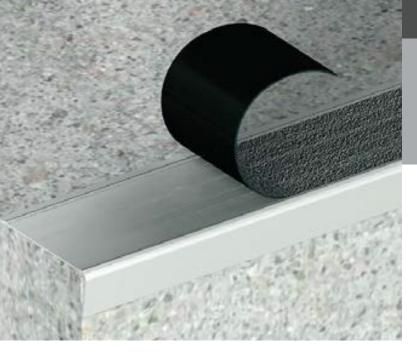

## A-137R

Surface Mounted

Aluminium Stair Nosing with Self-Adhesive Insert

## **Features**

- Anodised aluminium in natural (satin silver) finish
- Suitable for use with wooden or concrete stairs
- Low profile, with ramped back edge to avoid trip hazards
- 1 x 50mm non-slip self-adhesive insert (Black or Yellow)
- Standard 3650mmlengths (packs of 10 lengths)
- Supplied pre-drilled and countersunk, with screws and plugs