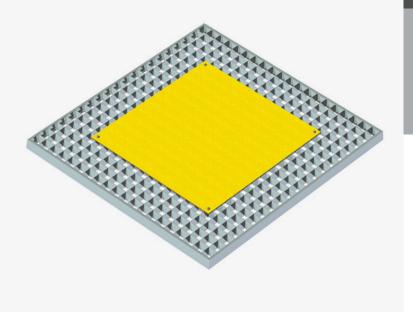

#### Fibreglass Anti-Slip Plate

The range has been released to meet the need for a grip or slip resistance surface covering to cover slippery areas, while ableing to withstand the extremes.

Popular for its use on ramps, oil rigs, industrial applications, steel floor surfaces these tread plates stand up to the toughest of tests. These products are manufactured from premium fiberglas and are resistant to most chemicals. They are non-conductive, fire retardant and not affected by hugh levels of moisture. Ideally suited for external applications or heavy use factory areas with slippery surfaces.

#### **Features**

- Rugged non-slip fibreglass
- Square front
- Suitable for platforms and flat areas

### Length:

600mm x 600mm, 1200mm x 1200mm, 1200mm x 600mm (other sizes available)

Colours: Black Yellow

**NZ Head Office:** 12 Taylor Pass Road, Witherlea, Blenheim 7201 **Auckland Depot:** 62 Tidal Road, Mangere, Auckland 2022