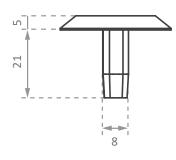

#### **Features**

- Grooved 10 ring top only
- Plain sides
- Rear stud
- Sloped sides for safe transition