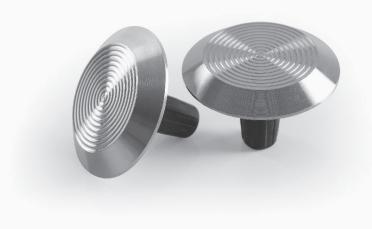

# SH10N

#### Stainless Steel TGSI Individual Tactile

The Stainless Steel series continue to be the best and the longest lasting solution when fitting tactile ground surface indicators. Ideal for retrofitting. Available in various styles that all allow the surrounding floor surface to show between the tactile indicators for an architecturally superior appearance.

#### **Features**

- Grooved 10 ring top only
- Plain sides
- Rear stud
- Sloped sides for safe transition