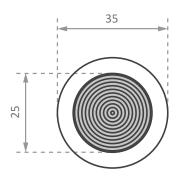

#### **Features**

- Grooved 10 ring top only
- Plain sides
- Rear stud
- Sloped sides for safe transition