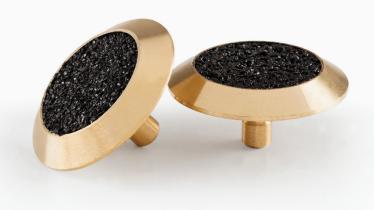

# BH60P

Brass TGSI with Grit Insert

The Brass series is a solution of style and class while remaining purposeful and functional. Ideal for retrofitting. Available in various styles that all allow the surrounding floor surface to show between the tactile indicators for an architecturally superior appearance.

#### Features

- Anti-slip
- Plain sides
- Rear stud
- Sloped sides for safe transition

#### Tactile Colours: Natural brass

Insert Colours: Black

Upon Request: White

AS/NZS Compliant