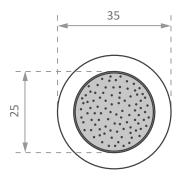

## **Specification Guide**

Install Tredfx Tactile Ground Surface Indicators (TGSI) BH60P to required areas as marked in accordance with manufacturer's recommendations, and the requirements exceed: AS/NZS 1428.4.1:2009 NZTA RTS14 NZS 4121:2001 AS/NZS 3661.1.1993 AS/NZS 4586:2004

#### Features

- Anti-slip
- Plain sides
- Rear stud
- Sloped sides for safe transition