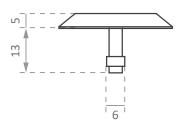

## **Specification Guide**

Install Tredfx Tactile Ground Surface Indicators (TGSI) BH60P to required areas as marked in accordance with manufacturer's recommendations, and the requirements exceed: AS/NZS 1428.4.1:2009 NZTA RTS14 NZS 4121:2001 AS/NZS 3661.1.1993 AS/NZS 4586:2004

#### Features

- Anti-slip
- Plain sides
- Rear stud
- Sloped sides for safe transition