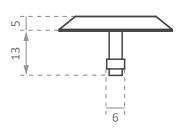

## **Specification Guide**

Install Tredfx Tactile Ground Surface Indicators (TGSI) BH10P to required areas as marked in accordance with manufacturer's recommendations, and the requirements of AS/NZS 1428.4.1-2009. TGSI's to be Tredfx Tactiles with bevelled edges for safe direct surface installation.

### **Features**

- Grooved 10 ring top only
- Plain sides
- Rear stud
- Sloped sides for safe transition