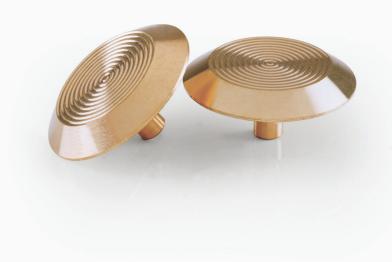

### **Brass TGSI Individual Tactile**

The Brass range is a solution of style and class while remaining purposeful and functional. Ideal for retrofitting. Available in various styles that all allow the surrounding floor surface to show between the tactile indicators for an architecturally superior appearance.

### **Features**

- Grooved 10 ring top only
- Plain sides
- Rear stud
- Sloped sides for safe transition