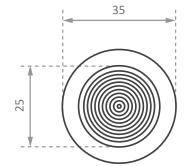

#### Features

- Grooved 10 ring top only
- Rear stud
- Sloped sides for safe transition