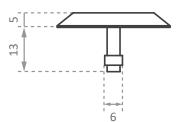

#### Features

- Grooved 10 ring top only
- Rear stud
- Sloped sides for safe transition