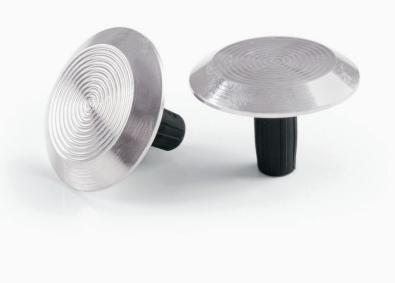

#### Aluminium TGSI Individual Tactile

The Aluminium range can be mistaken for the stainless steel. The perfect choice for the budget conscious buyer. Natural aluminium is the popular choice but other colours are available by special order.

#### **Features**

- Grooved 10 ring top only
- Rear nylon stud
- Sloped sides for safe transition