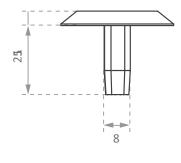

#### **Features**

- Grooved 10 ring top only
- Rear nylon stud
- Sloped sides for safe transition