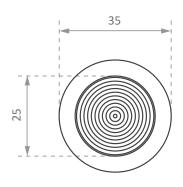

#### **Features**

- Grooved 10 ring top only
- Rear nylon stud
- Sloped sides for safe transition