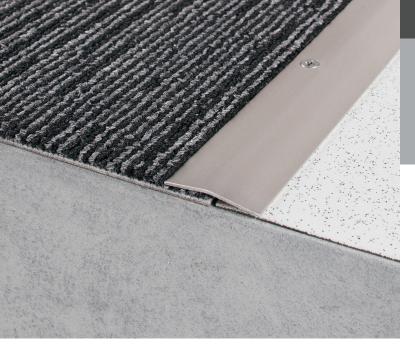

## **FCS Series**

Tredfx Floor Trims Stainless Steel Folded Cover Strip

Tredfx FCS series folded cover strips are used in applications as diverse as expansion covers and transitions between differing floor levels and surfaces.

## **Features**

- Easy installation
- Provides a perfect finished appearance
- Automatic adjustment for height and tilt
- Quick and safe installation
- Pre-drilled and countersunk

Length: 2400mm

Widths (W): 40mm, 50mm, 80mm, 100mm (other widths on request)