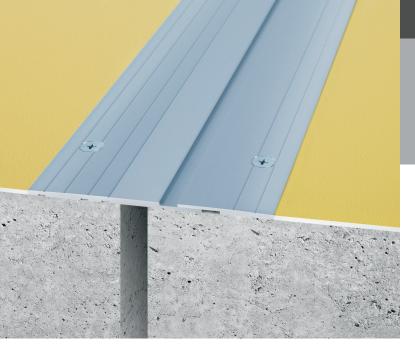

## EC2V

Square Edge for Vinyl Applications
2 Part Expansion Joint Cover

The EC2V expansion joint cover is a two piece system that can be installed into vinyl or tiled floor finishes covering small expansion joints with a maximum gap of 10mm. Environments include: shopping and retail centres, schools, corridors and public buildings, indoor and outdoor public spaces.

## **Features**

- Suits new or existing applications
- Pre-drilled and countersunk
- Supplied with fixings
- Foot safe for pedestrian traffic
- Allows substrate horizontal movement

Length: 3600mm

Width: 115 - 125mm (adjustable)