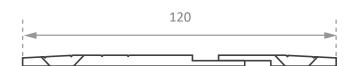

## **Features**

- Suits new or existing applications
- Pre-drilled and countersunk
- Supplied with fixings
- Foot safe for pedestrian traffic
- Allows substrate horizontal movement

Length: 3600mm

Width: 115 - 125mm (adjustable)

Base Width: 25mm

Thickness: 4mm O/A 3mm edge

**Aluminium Colours**: Natural (standard)

**NZ Head Office:** 12 Taylor Pass Road, Witherlea, Blenheim 7201 **Auckland Depot:** 62 Tidal Road, Mangere, Auckland 2022