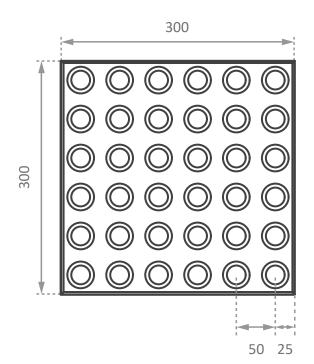

### **Types & Applications**

 TCALRT300HZ – 300x300mm Mat with 36 warning indicators at 50mm centres fixed down with Butyl Tape for Concrete, Tile, Stone Paver, Timber, Vinyl Substrates – interior use only recommended.