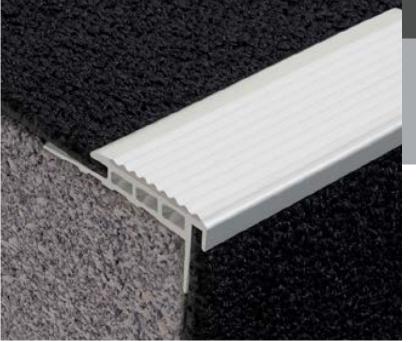

## **Aluminium Safety Stair Nosing for Carpet Applications**

This series is the latest addition to our stair nosing range, offering a distinguished elegant metal insert within an aluminium profile. It's suitable both internally and externally, with profiles to suit any application such as vinyl, concrete, carpet tiles or rebated applications. We take the extra step, offering a cut to length service as well as the nosings being supplied complete with fixings, ensuring a quick and easy installation.

#### **Features**

- Interior use
- Gripper back, short raked front
- Ribbed polymer insert

#### **Application:**

Carpet/Rubber (suits 8-10mm thickness)