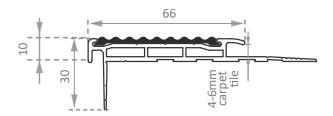

#### **Application:**

Carpet/Rubber (suits 8-10mm thickness)

#### Length:

5850mm

(Cut-to-length service available)

**Insert Colours:** Black, Blue, Dark Grey, Red, Tangerine, Mid Grey, Yellow, Beige, Light Grey, White

**Upon request:** Ultra Violet, Raspberry, Teal, Lime Green, Coral