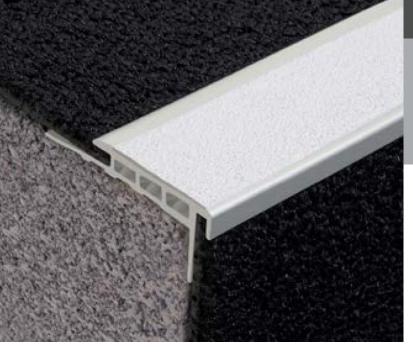

# **Classic Tredfx**

# **PKD144**

Aluminium Safety Stair Nosing for Carpet Applications

This series is the latest addition to our stair nosing range, offering a distinguished elegant metal insert within an aluminium profile. It's suitable both internally and externally, with profiles to suit any application such as vinyl, concrete, carpet tiles or rebated applications. We take the extra step, offering a cut to length service as well as the nosings being supplied complete with fixings, ensuring a quick and easy installation.

#### **Features**

- Interior use
- Gripper back, short raked front
- Grit insert

## **Application:**

Carpet/Rubber (suits 4-6mm thickness)