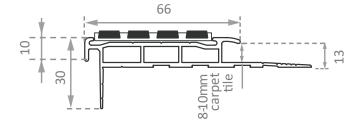

# Aluminium Safety Stair Nosing for Carpet Applications

This series is the latest addition to our stair nosing range, offering a distinguished elegant metal insert within an aluminium profile. It's suitable both internally and externally, with profiles to suit any application such as vinyl, concrete, carpet tiles or rebated applications. We take the extra step, offering a cut to length service as well as the nosings being supplied complete with fixings, ensuring a quick and easy installation.

# **Application:**

Carpet/Rubber (suits 4-6mm thickness)

#### Length:

5850mm (Cut-to-length service available)

Insert Colours: Black/Natural, Yellow/Natural,

White/Natural, Black/Black

Aluminium Colours: Natural (standard), Black

Upon request: Bronze, Saffron, Gold