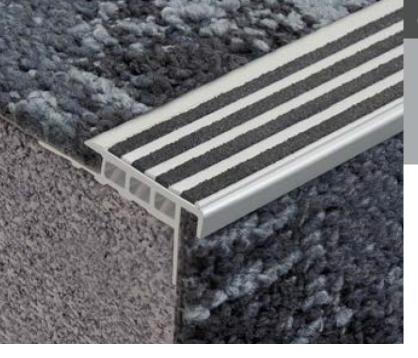

# Aluminium Safety Stair Nosing for Carpet Applications

This series is the latest addition to our stair nosing range, offering a distinguished elegant metal insert within an aluminium profile. It's suitable both internally and externally, with profiles to suit any application such as vinyl, concrete, carpet tiles or rebated applications. We take the extra step, offering a cut to length service as well as the nosings being supplied complete with fixings, ensuring a quick and easy installation.

#### Features

- Interior use
- Gripper back, short raked front
- Grit insert

# **Application:**

Carpet/Rubber (suits 4-6mm thickness)