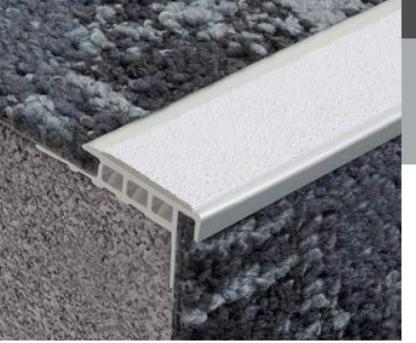

## **PKD143**

**Aluminium Safety Stair Nosing for Carpet Applications** 

This series is the latest addition to our stair nosing range, offering a distinguished elegant metal insert within an aluminium profile. It's suitable both internally and externally, with profiles to suit any application such as vinyl, concrete, carpet tiles or rebated applications. We take the extra step, offering a cut to length service as well as the nosings being supplied complete with fixings, ensuring a quick and easy installation.

#### **Features**

- Interior use
- Gripper back, short raked front
- Grit insert

#### **Application:**

Carpet/Rubber (suits 4-6mm thickness)