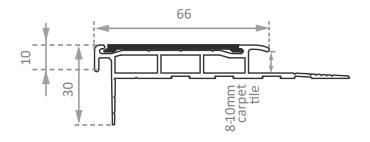

#### **Application:**

Carpet/Rubber (suits 4-6mm thickness)

#### Length:

5850mm

(Cut-to-length service available)

Insert Colours: Black, Yellow, Light Grey, Luminescent

Aluminium Colours: Natural (standard), Black

Upon request: Bronze, Saffron, Gold

**NZ Head Office:** 12 Taylor Pass Road, Witherlea, Blenheim 7201 **Auckland Depot:** 62 Tidal Road, Mangere, Auckland 2022