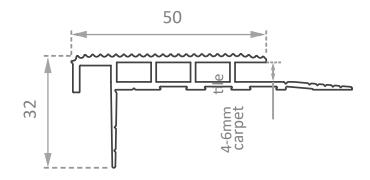

# **Application:**

Carpet/Rubber (suits 4-6mm thickness)

#### Length:

5850mm (Cut-to-length service available)