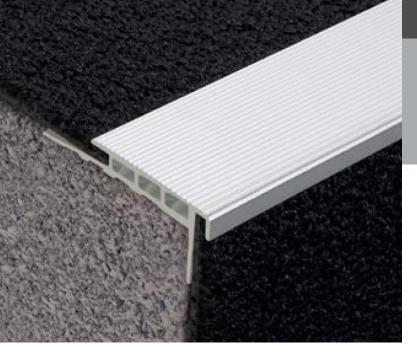

#### Aluminium Safety Stair Nosing for Carpet Applications

This series is the latest addition to our stair nosing range, offering a distinguished elegant metal insert within an aluminium profile. It's suitable both internally and externally, with profiles to suit any application such as vinyl, concrete, carpet tiles or rebated applications. We take the extra step, offering a cut to length service as well as the nosings being supplied complete with fixings, ensuring a quick and easy installation.

#### Features

- Interior use
- Gripper back, short raked front
- Ribbed top

# **Application:**

Carpet/Rubber (suits 4-6mm thickness)