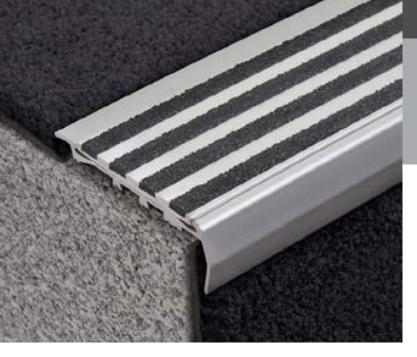

### Aluminium Safety Stair Nosing for Carpet/Rubber

This series is the latest addition to our stair nosing range, offering a distinguished elegant metal insert within an aluminium profile. It's suitable both internally and externally, with profiles to suit any application such as vinyl, concrete, carpet tiles or rebated applications. We take the extra step, offering a cut to length service as well as the nosings being supplied complete with fixings, ensuring a quick and easy installation.

#### Features

- Interior use
- Gripper back, folded front
- Grit insert
- Pre-drilled and countersunk

## **Application:**

Carpet/Rubber (suits 4-6mm thickness)