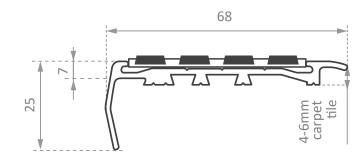

### Aluminium Safety Stair Nosing for Carpet/Rubber

This series is the latest addition to our stair nosing range, offering a distinguished elegant metal insert within an aluminium profile. It's suitable both internally and externally, with profiles to suit any application such as vinyl, concrete, carpet tiles or rebated applications. We take the extra step, offering a cut to length service as well as the nosings being supplied complete with fixings, ensuring a quick and easy installation.

## **Application:**

Carpet/Rubber (suits 4-6mm thickness)

#### Length:

5850mm (Cut-to-length service available)

Insert Colours: Black/Natural, Yellow/Natural,

White/Natural, Black/Black

Aluminium Colours: Natural (standard), Black