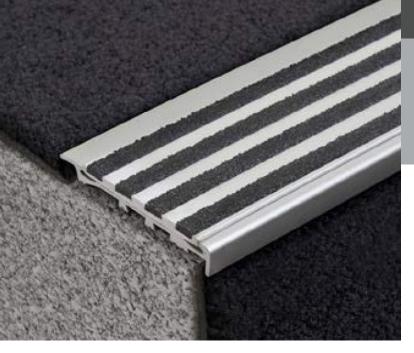

## Aluminium Safety Stair Nosing for Carpet/Rubber

This series is the latest addition to our stair nosing range, offering a distinguished elegant metal insert within an aluminium profile. It's suitable both internally and externally, with profiles to suit any application such as vinyl, concrete, carpet tiles or rebated applications. We take the extra step, offering a cut to length service as well as the nosings being supplied complete with fixings, ensuring a quick and easy installation.

#### Features

- Interior use
- Gripper back, short raked front
- Grit insert
- Pre-drilled and countersunk

### **Application:**

Carpet/Rubber (suits 4-6mm thickness)