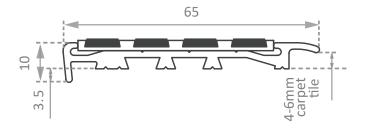

### **Application:**

Carpet/Rubber (suits 4-6mm thickness)

#### Length:

5850mm (Cut-to-length service available)

Insert Colours: Black/Natural, Yellow/Natural,

White/Natural, Black/Black

Aluminium Colours: Natural (standard), Black

Upon request: Bronze, Saffron, Gold