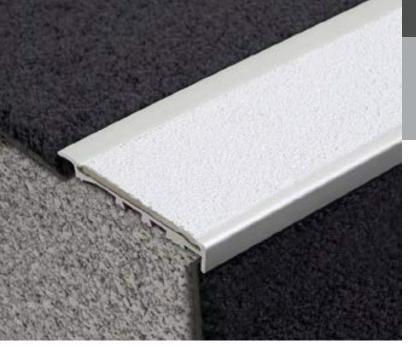

# **PKD106**

Aluminium Safety Stair Nosing for Carpet or Rubber

This series is the latest addition to our stair nosing range, offering a distinguished elegant metal insert within an aluminium profile, this designer series is suitable both internally and externally, with profiles to suit any application such as vinyl, concrete, carpet tiles or rebated applications. We take the extra step, offering a cut to length service as well as the nosings being supplied complete with fixings, ensuring a quick and easy installation.

#### **Features**

- Grit insert
- Gripper back, short raked front
- Pre-drilled and countersunk
- Interior use

#### **Application:**

Carpet/Rubber (suits 4-6mm thickness)