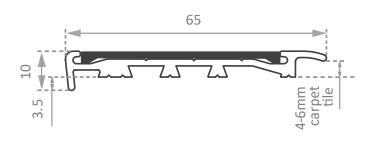

#### **Application:**

Carpet/Rubber (suits 4-6mm thickness)

## Length:

5850mm

(Cut-to-length service available)

Insert Colours: Black, Yellow, Light Grey, Luminescent

Aluminium Colours: Natural (standard), Black

Upon request Bronze, Saffron, Gold

**NZ Head Office:** 12 Taylor Pass Road, Witherlea, Blenheim 7201 **Auckland Depot:** 62 Tidal Road, Mangere, Auckland 2022