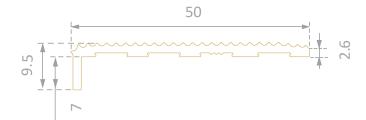

#### Features

- Premium solid brass
- Square back and square front
- Interior and exterior use

#### Length:

5850mm (Cut-to-length service available)