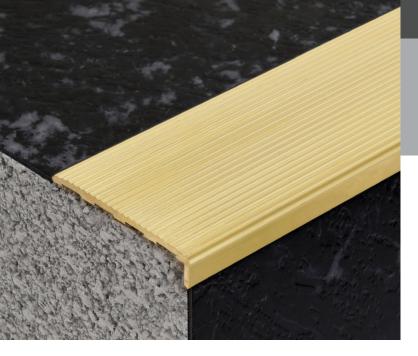

# SNB041-H

Solid Brass Safety Stair Nosing for Surface Mount Applications

Popular, proven and endorsed, this range is now available in solid brass, with a stair nosing option to suit any type of application. With its rich, lustrous golden hue, brass effortlessly creates an immediate focal point in any building. Easy on the eyes and practical, our solid brass stair nosings age gracefully. Ideal for retro-fitting as well as fitting to new staircases, Solid Brass is suitable for interior and exterior environments for increased safety and enhanced aesthetics.

#### Features

- Premium solid brass
- Square back and square front
- Interior and exterior use

## **Application:**

Surface mount