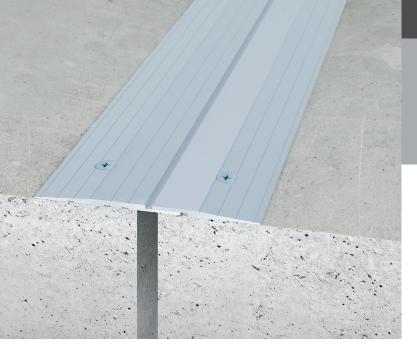

**Classic Tredfx** 

EC2R

Timber/Concrete Applications 2 Part Expansion Joint Cover

The EC2R expansion joint cover is a two piece system that can be installed onto vinyl, tiled or pre-finished concrete floors, covering small expansion joints with a maximum gap of 10mm. Environments include: shopping and retail centres, schools, corridors and public buildings, indoor and outdoor public spaces.

## Features

- Suits new or existing applications
- Ramped edge to 1mm
- Pre-drilled and countersunk
- Supplied with fixings
- Foot safe for pedestrian traffic
- Allows substrate horizontal movement

## Length: 3600mm

Width: 130-140mm (adjustable)

Base Width: 25mm

Thickness: 4mm O/A 1mm edge

Aluminium Colours: Natural (standard)

ROUP