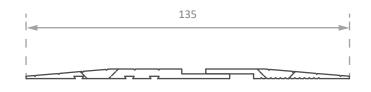

## Length: 3600mm

Width: 130-140mm (adjustable)

Base Width: 25mm

Thickness: 4mm O/A 1mm edge

Aluminium Colours: Natural (standard)

ROUP