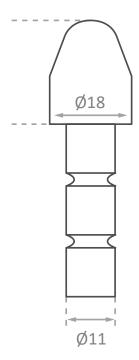

## **Skates Deterrent**

**Bullet Head** 

Stainless Skate Deterrent

The Bullet Head Stainless Skate Deterrent is made from onepiece 316 Marine Grade Stainless Steel to prevent rust and surface corrosion. The 35mm long x 11mm diameter stem ensures a strong anchor into stone, concrete, paver and timber surfaces when fixed with a construction bonding epoxy.