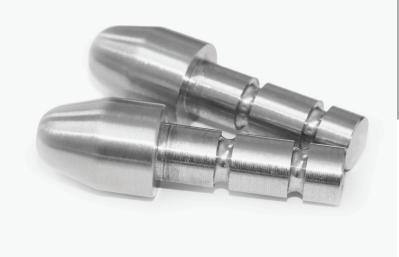

## **Skates Deterrent**

**Bullet Head** 

Stainless Skate Deterrent

The Bullet Head Stainless Skate Deterrent is made from onepiece 316 Marine Grade Stainless Steel to prevent rust and surface corrosion. The 35mm long x 11mm diameter stem ensures a strong anchor into stone, concrete, paver and timber surfaces when fixed with a construction bonding epoxy.